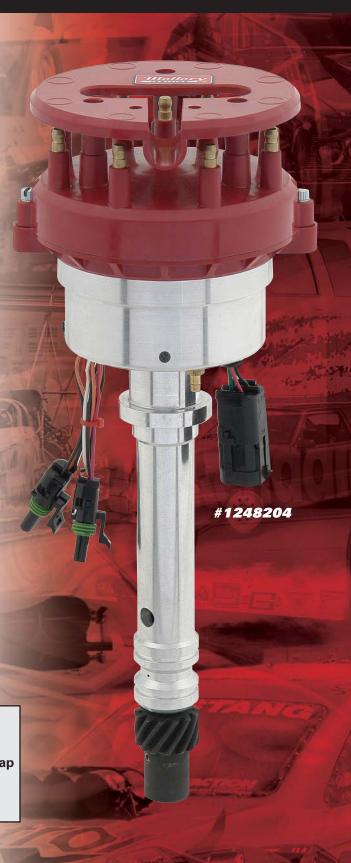

## MAX-FIRE ELECTRONIC ADVANCE DISTRIBUTORS

## The first all electronic distributor with a built-in CD ignition!

- Combines all of the features of a modern digital capacitive discharge ignition with a state-of-the-art electronic advance distributor
- Multi-Strike CD features:
  - Digital processing for maximum timing accuracy
  - The latest hi tech surface mount technology
  - Fires multiple sparks for 20+ degrees at low engine speeds for better throttle response, quicker acceleration and cleaner burning plugs
- Full electronic timing control both RPM and vacuum based
  - There are 7 preprogrammed custom advance curves or design your own using free windows based software
  - The Vacuum Advance comes preprogrammed for high performance use or it can be custom curved using the design software included
  - The 3 BAR Map Sensor allows for fully adjustable boost proportional retard and can handle up to 30 pounds of boost
- Single stage rev limiting, easy to adjust either inside the distributor or with the software - no chips required
- The free windows-based software runs on any laptop or PC, whether the distributor is in the engine or not.
- All Wiring Harnesses are included and feature weather proof terminals for maximum dependability
- All CNC-machined billet construction to ensure maximum precision
- Interchangeable Distributor Cap feature allows for 2 popular cap styles to be used to best suit the application and available clearance
- Available immediately for Chevrolet and Ford V8 engines with more applications coming soon - just ask us!

| PART          |                                                  |
|---------------|--------------------------------------------------|
| <b>NUMBER</b> | DESCRIPTION                                      |
| 1248214       | Chevrolet V8 262-400, 396-502 with Small Cap     |
| 1248204       | Chevrolet V8 262-400, 396-502 with COMP 9000 Cap |
| 1255104       | Ford V8 260-302W with COMP 9000 Cap              |
| 1255404       | Ford V8 351W with COMP 9000 Cap                  |
| 1256704       | Ford V8 351C-460 with COMP 9000 Cap              |